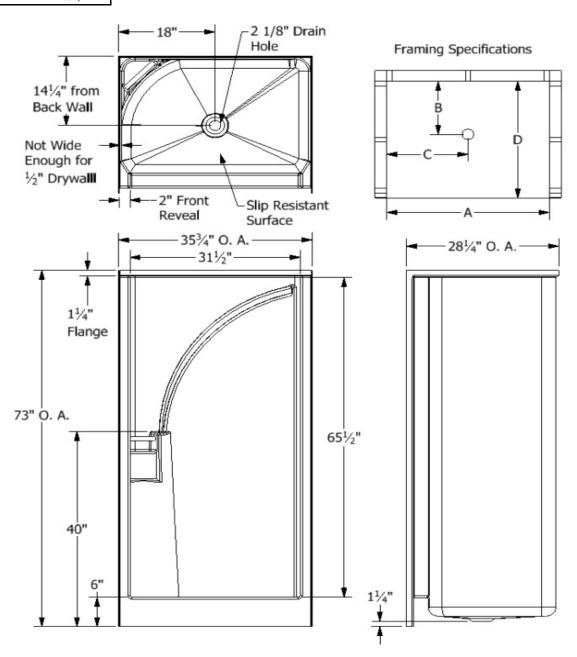

## **Specifications**

| Specifications    |                        |             |        |       |                     |                    |
|-------------------|------------------------|-------------|--------|-------|---------------------|--------------------|
| Model #           | Material               | Wall Finish | Pieces | Drain | Threshold<br>Height | Net Weight<br>Lbs. |
| S 362873          | Fiberglass/<br>Gelcoat | Smooth      | 1      | С     | 6"                  |                    |
| Enclosure Opening |                        |             |        |       |                     |                    |
| Width             | Height                 |             |        |       |                     |                    |
| 31 1/2"           | 65 1/2"                |             |        |       |                     |                    |

## Framing Dimensions

| А       | В       | С   | D       |
|---------|---------|-----|---------|
| 35 3/4" | 14 1/4" | 18" | 28 1/8" |

This product is tested by ICC-ES and is certified to conform to the requirements of CSA B45.5/IAMPO Z124 standard.