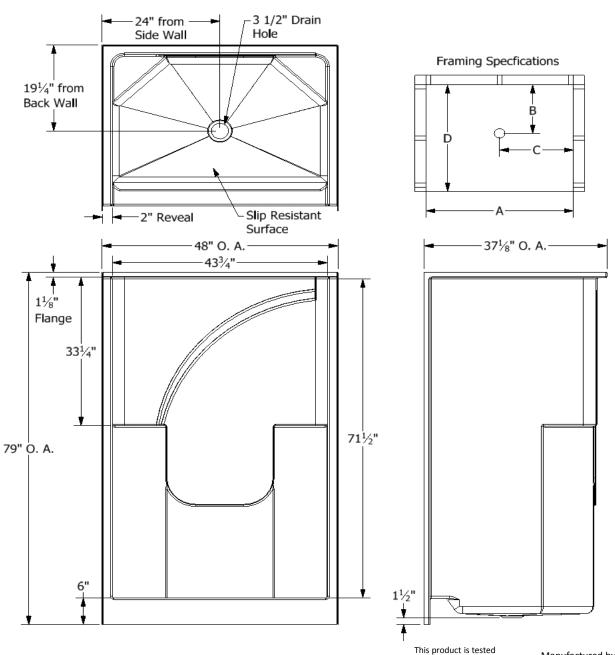

## **Specifications**

| Model #           | Material               | Wall Finish | Pieces | Drain | Threshold<br>Height | Net Weight<br>Lbs. |
|-------------------|------------------------|-------------|--------|-------|---------------------|--------------------|
| SNS 483779        | Fiberglass/<br>Gelcoat | Smooth      | 1      | С     | 6"                  |                    |
| Enclosure Opening |                        |             |        |       |                     |                    |
| Width             | Height                 |             |        |       |                     |                    |
| 43 3/4"           | 71 1/2"                |             |        |       |                     |                    |

## **Framing Dimensions**

| Α   | В       | С   | D       |
|-----|---------|-----|---------|
| 48" | 19 1/4" | 24" | 37 1/8" |

by ICC-ES and is certified to conform to the requirements of CSA B45.5/IAMPO Z124 standard.