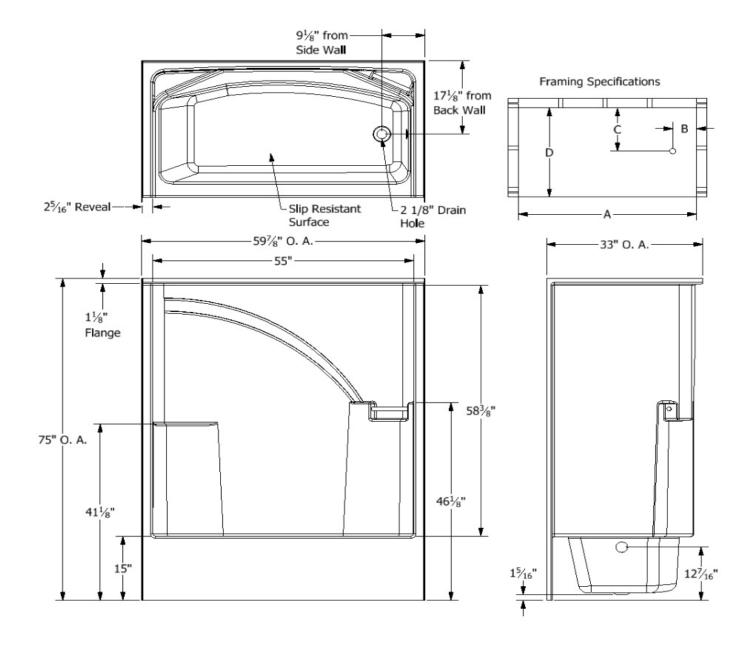

## Diamond Tub & Showers Spec Sheet Model: TB 603375 L/R Drain (RH Shown) Description: Tub/Shower Combo 1 Piece Unit

Specifications

| Model #                | Material               | Wall Finish | Pieces         | Drain   | Apron<br>Height   | Net Weight<br>Lbs. |  |  |
|------------------------|------------------------|-------------|----------------|---------|-------------------|--------------------|--|--|
| TB 603375              | Fiberglass/<br>Gelcoat | Smooth      | 1              | LH/RH   | 15"               |                    |  |  |
| Sump Data              |                        |             |                |         |                   |                    |  |  |
| Top of Drain to Bottom | Capacity to Overflow   |             | Top Dimensions |         | Bottom Dimensions |                    |  |  |
| of Overflow            | Gallons                |             | Length         | Width   | Length            | Width              |  |  |
| 9 1/4"                 | 36.0                   |             | 52 3/16"       | 23 1/8" | 41 5/16"          | 17"                |  |  |

| Framing Dimensions |         |         |     |  |  |  |  |
|--------------------|---------|---------|-----|--|--|--|--|
| А                  | В       | С       | D   |  |  |  |  |
| 60"                | 9 1/8"  | 17 1/8" | 33" |  |  |  |  |
| Enclosure Opening  |         |         |     |  |  |  |  |
| Length             | Width   |         |     |  |  |  |  |
| 55"                | 58 3/8" |         |     |  |  |  |  |