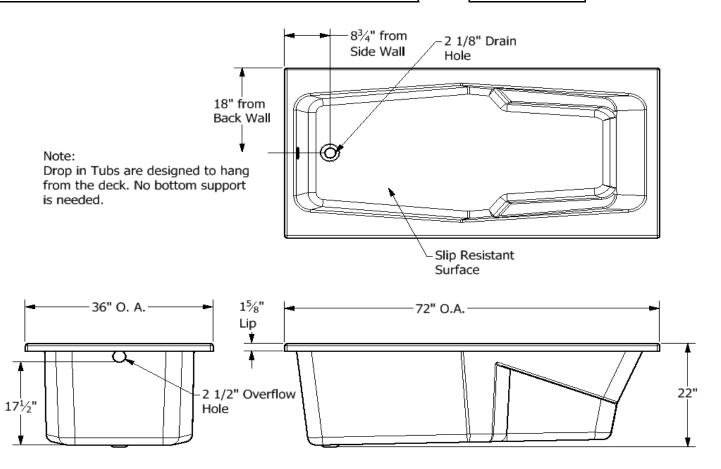

## **Diamond Tub & Showers Spec Sheet**

Model: TO 723622

Description: Drop in Tub

## **Specifications**

| Model #   | Material               | Wall Finish | Pieces | Drain  | Apron<br>Height | Net Weight<br>Lbs. |
|-----------|------------------------|-------------|--------|--------|-----------------|--------------------|
| TO 723622 | Fiberglass/<br>Gelcoat | Smooth      | 1      | R or L | NA              |                    |

Sump Data

| Top of Drain to Bottom | Capacity to Overflow | Top Dimensions |         | Bottom Dimensions |       |
|------------------------|----------------------|----------------|---------|-------------------|-------|
| of Overflow            | Gallons              | Length         | Width   | Length            | Width |
| 17 1/2"                | 77.9                 | 66 1/2"        | 28 1/2" | 53"               | 21"   |