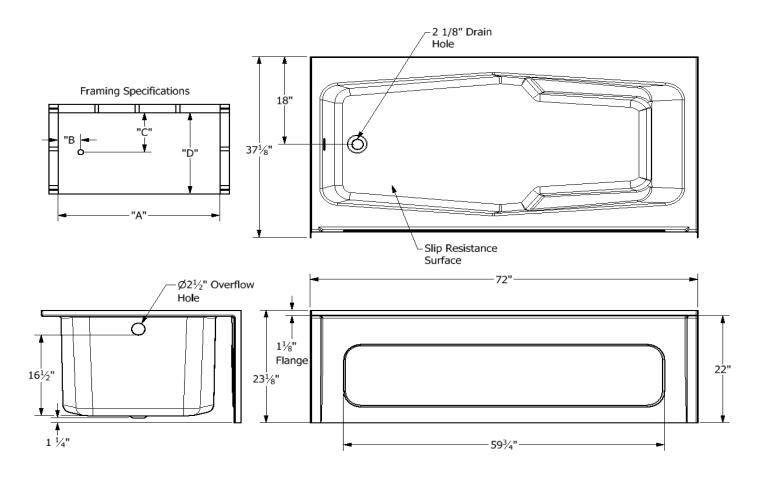

## **Diamond Tub & Showers Spec Sheet**

Model: TOA 723723 L/R (Left Shown)

**Description: Tub Only with Apron** 

## **Specifications**

| Model #        | Material               | Wall Finish | Pieces | Drain      | Apron<br>Height | Net Weight<br>Lbs. |
|----------------|------------------------|-------------|--------|------------|-----------------|--------------------|
| TOA 723723 L/R | Fiberglass/<br>Gelcoat | Smooth      | 1      | Left/Right | 22"             |                    |

Sump Data

| Top of Drain to Bottom | Capacity to Overflow | Top Dimensions |       | Bottom Dimensions |         |
|------------------------|----------------------|----------------|-------|-------------------|---------|
| of Overflow            | Gallons              | Length         | Width | Length            | Width   |
| 16 1/2"                | 99.7                 | 67 3/4"        | 29"   | 58"               | 27 3/4" |

## Framing Dimensions

| Α   | В      | С   | D       |
|-----|--------|-----|---------|
| 72" | 8 3/4" | 18" | 37 1/8" |