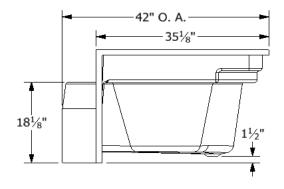

## **Specifications**

| Model#      | Material               | Wall Finish | Pieces | Drain       | Apron<br>Height | Net Weight<br>Lbs. |
|-------------|------------------------|-------------|--------|-------------|-----------------|--------------------|
| TOAW 603524 | Fiberglass/<br>Gelcoat | Smooth      | 1      | Center/Back | 18 1/8"         |                    |

Sump Data

| Top of Drain to Bottom | Capacity to Overflow | Top Dimensions |       | Bottom Dimensions |         |  |  |  |  |
|------------------------|----------------------|----------------|-------|-------------------|---------|--|--|--|--|
| of Overflow            | Gallons              | Length         | Width | Length            | Width   |  |  |  |  |
| 12 1/2"                | 56.4                 | 53 1/2"        | 33"   | 43"               | 25 1/2" |  |  |  |  |