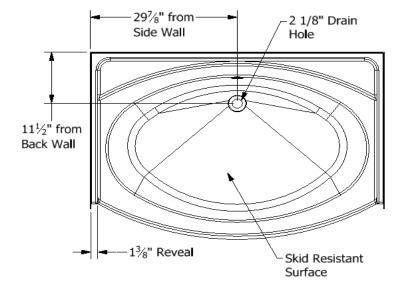

Sump Data

| Top of Drain to Bottom | Capacity to Overflow | Top Dimensions |       | Bottom Dimensions |         |  |  |  |  |
|------------------------|----------------------|----------------|-------|-------------------|---------|--|--|--|--|
| of Overflow            | Gallons              | Length         | Width | Length            | Width   |  |  |  |  |
| 12 1/2"                | 56.4                 | 53 1/2"        | 33"   | 43"               | 25 1/2" |  |  |  |  |

## Framing Dimensions

| А       | В       | С       | D       |
|---------|---------|---------|---------|
| 59 3/4" | 11 1/2" | 29 7/8" | 35 1/8" |