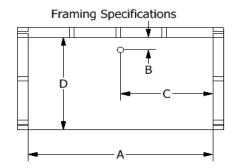

## Framing Dimensions

| А       | В       | С       | D       |
|---------|---------|---------|---------|
| 59 3/4" | 11 1/2" | 29 7/8" | 35 1/8" |