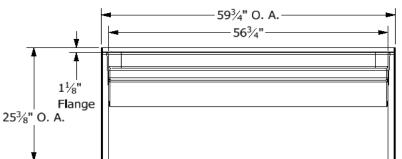

## **Specifications**

| Model#      | Material               | Wall Finish | Pieces | Drain       | Apron<br>Height | Net Weight<br>Lbs. |
|-------------|------------------------|-------------|--------|-------------|-----------------|--------------------|
| TOAW 603524 | Fiberglass/<br>Gelcoat | Smooth      | 1      | Center/Back | 18 1/8"         |                    |

## Framing Dimensions

| А       | В       | С       | D       |
|---------|---------|---------|---------|
| 59 3/4" | 11 1/2" | 29 7/8" | 35 1/8" |